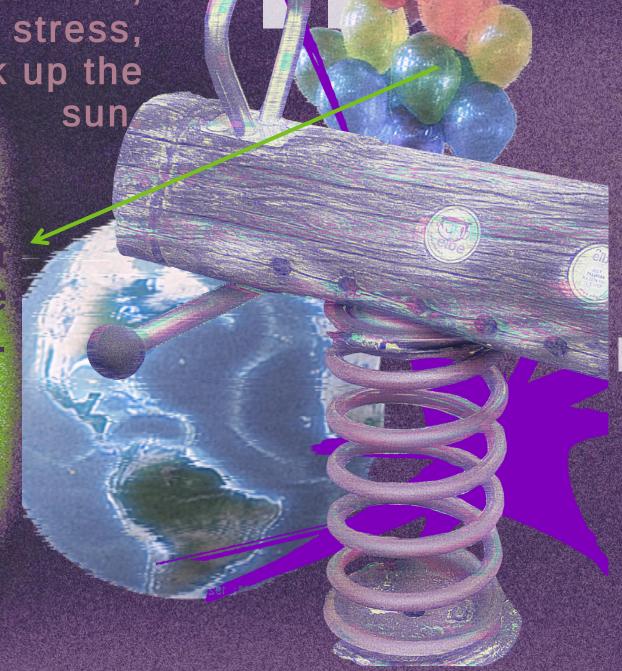

Inspiration

Use blurred images to express bearred memories.

listen music on the 4

bus.

When no one is around, I go there to enjoy the facilities, relieve stress, and soak up the sun

The pattern on the park floor. I injured myself here while skateboarding.