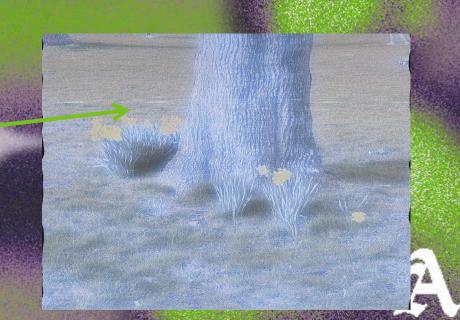

## IDEA.

This project is based on an idea: ten years from now when I no longer live in the UK, my memories of the time I spent in a park in Southampton will no longer be clear and vivid, but will instead appear blurred, vague, and dreamlike. It is this 'delayed memory image' that forms the visual starting point and emotional core of this work.

k-F52m1

he work is presented in an abstract video format, employing techniques such as layered video textures, floating layers, and repetitive to simulate how nemories are reconstructed in the mind. A deliberate slight misalignment between sound and image creates a perceptual tension iniscent of memory loss. the viewer experiences is not a clear record, but https://youtu.be/JXtcenjbR\_4?si=wHlcphPZFther an interface of memory: incertain, incomplete, yet deeply emotional.