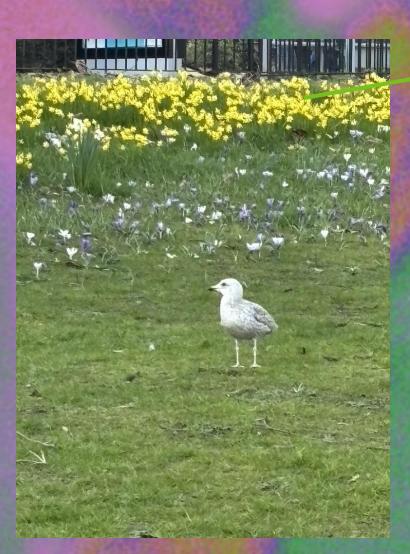

If you have food in your hands, such as chips or pancakes, you will be attacked seagulls when walking through the park.

This work aims to allow viewers to intersect with 'my' memories and experience how memories change over time. It questions whether maps must necessarily be accurate geographical representations, proposing another possibility: maps can also be vague, abstract, and emotional, serving as an interface for 'walking again in memory.'