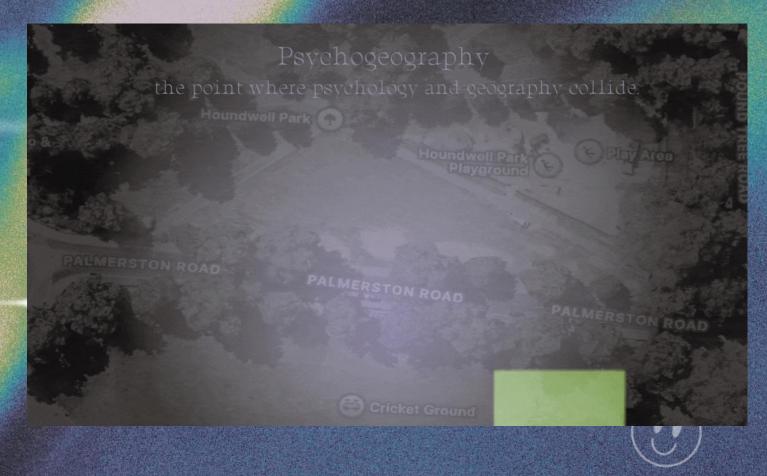

If you have food in your hands, such as chips or pancakes, you will be attacked seagulls when walking through the park.

This work aims to allow viewers to intersect with 'my' memories and experience how memories change over time. It questions whether maps must necessarily be accurate geographical representations, proposing another possibility: maps can also be vague, abstract, and emotional, serving as an interface for 'walking again in memory.'