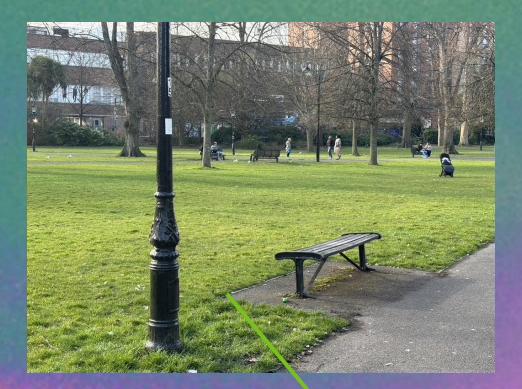

## IDEA.

This project is based on an idea: ten years from now when I no longer live in the UK, my memories of the time I spent in a park in Southampton will no longer be clear and vivid, but will instead appear blurred, vague, and dreamlike. It is this 'delayed memory image' that forms the visual starting point and emotional core of this work.

Inspiration

Use blurred images to express bearred memories.

listen music on the 4

bus.

When no one is around, I go there to enjoy the facilities, relieve stress, and soak up the sun

The pattern on the park floor. I injured myself here while skateboarding.