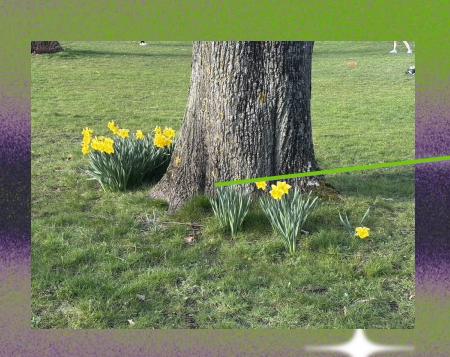

## IDEA.

This project is based on an idea: ten years from now when I no longer live in the UK, my memories of the time I spent in a park in Southampton will no longer be clear and vivid, but will instead appear blurred, vague, and dreamlike. It is this 'delayed memory image' that forms the visual starting point and emotional core of this work.

Inspiration

Use blurred images to express bearred memories.

listen music on the 4

bus.

When no one is around, I go there to enjoy the facilities, relieve stress, and soak up the sun

The pattern on the park floor. I injured myself here while skateboarding.