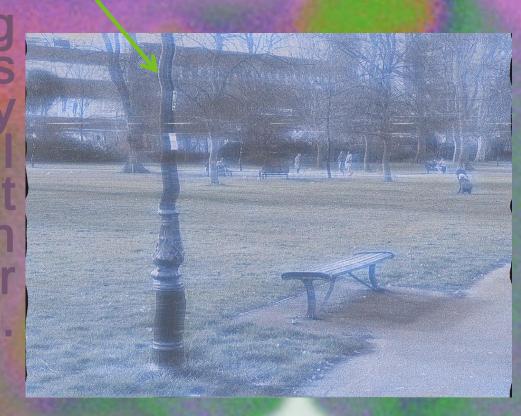

## IDEA.

This project is based on an idea: ten years from now when I no longer live in the UK, my memories of the time I spent in a park in Southampton will no longer be clear and vivid, but will instead appear blurred, vague, and dreamlike. It is this 'delayed memory image' that forms the visual starting point and emotional core of this work.

Inspiration

Use blurred images to express bearred memories.

listen music on the 4

bus.

When no one is around, I go there to enjoy the facilities, relieve stress, and soak up the sun

The pattern on the park floor. I injured myself here while skateboarding.