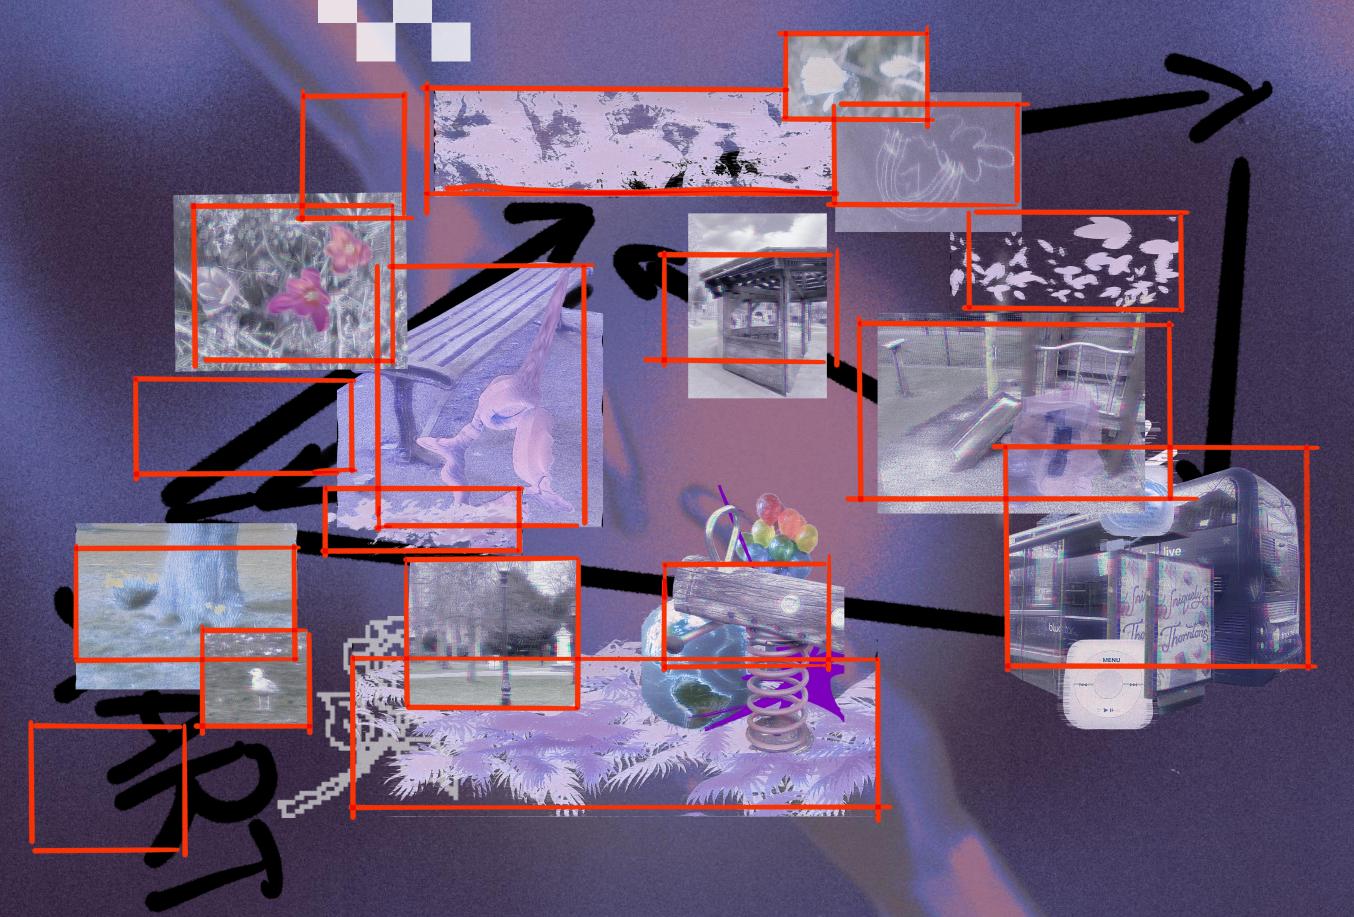

k-F52m1

he work is presented in an abstract video format, employing techniques such as layered video textures, floating layers, and repetitive to simulate how nemories are reconstructed in the mind. A deliberate slight misalignment between sound and image creates a perceptual tension iniscent of memory loss. the viewer experiences is not a clear record, but https://youtu.be/JXtcenjbR\_4?si=wHlcphPZFther an interface of memory: incertain, incomplete, yet deeply emotional.