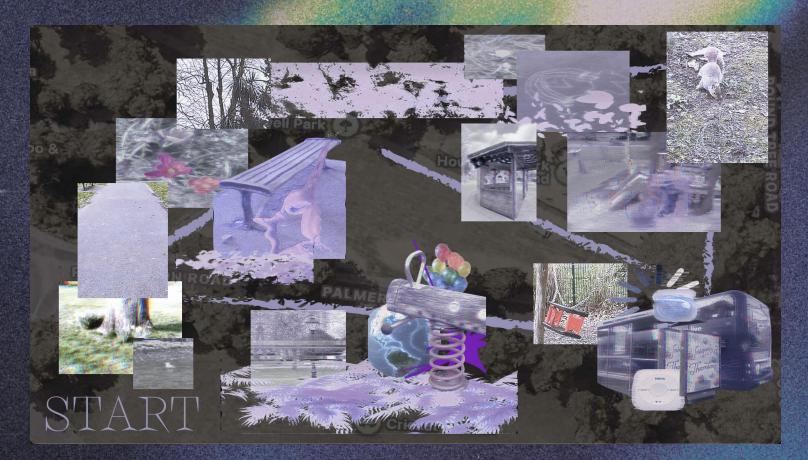

## IDEA.

This project is based on an idea: ten years from now when I no longer live in the UK, my memories of the time I spent in a park in Southampton will no longer be clear and vivid, but will instead appear blurred, vague, and dreamlike. It is this 'delayed memory image' that forms the visual starting point and emotional core of this work.

Inspiration

Use blurred images to express bearred memories.

listen music on the 4

bus.

When no one is around, I go there to enjoy the facilities, relieve stress, and soak up the sun

The pattern on the park floor. I injured myself here while skateboarding.

If you have food in your hands, such as chips or pancakes, you will be attacked seagulls when walking through the park.

This work aims to allow viewers to intersect with 'my' memories and experience how memories change over time. It questions whether maps must necessarily be accurate geographical representations, proposing another possibility: maps can also be vague, abstract, and emotional, serving as an interface for 'walking again in memory.'