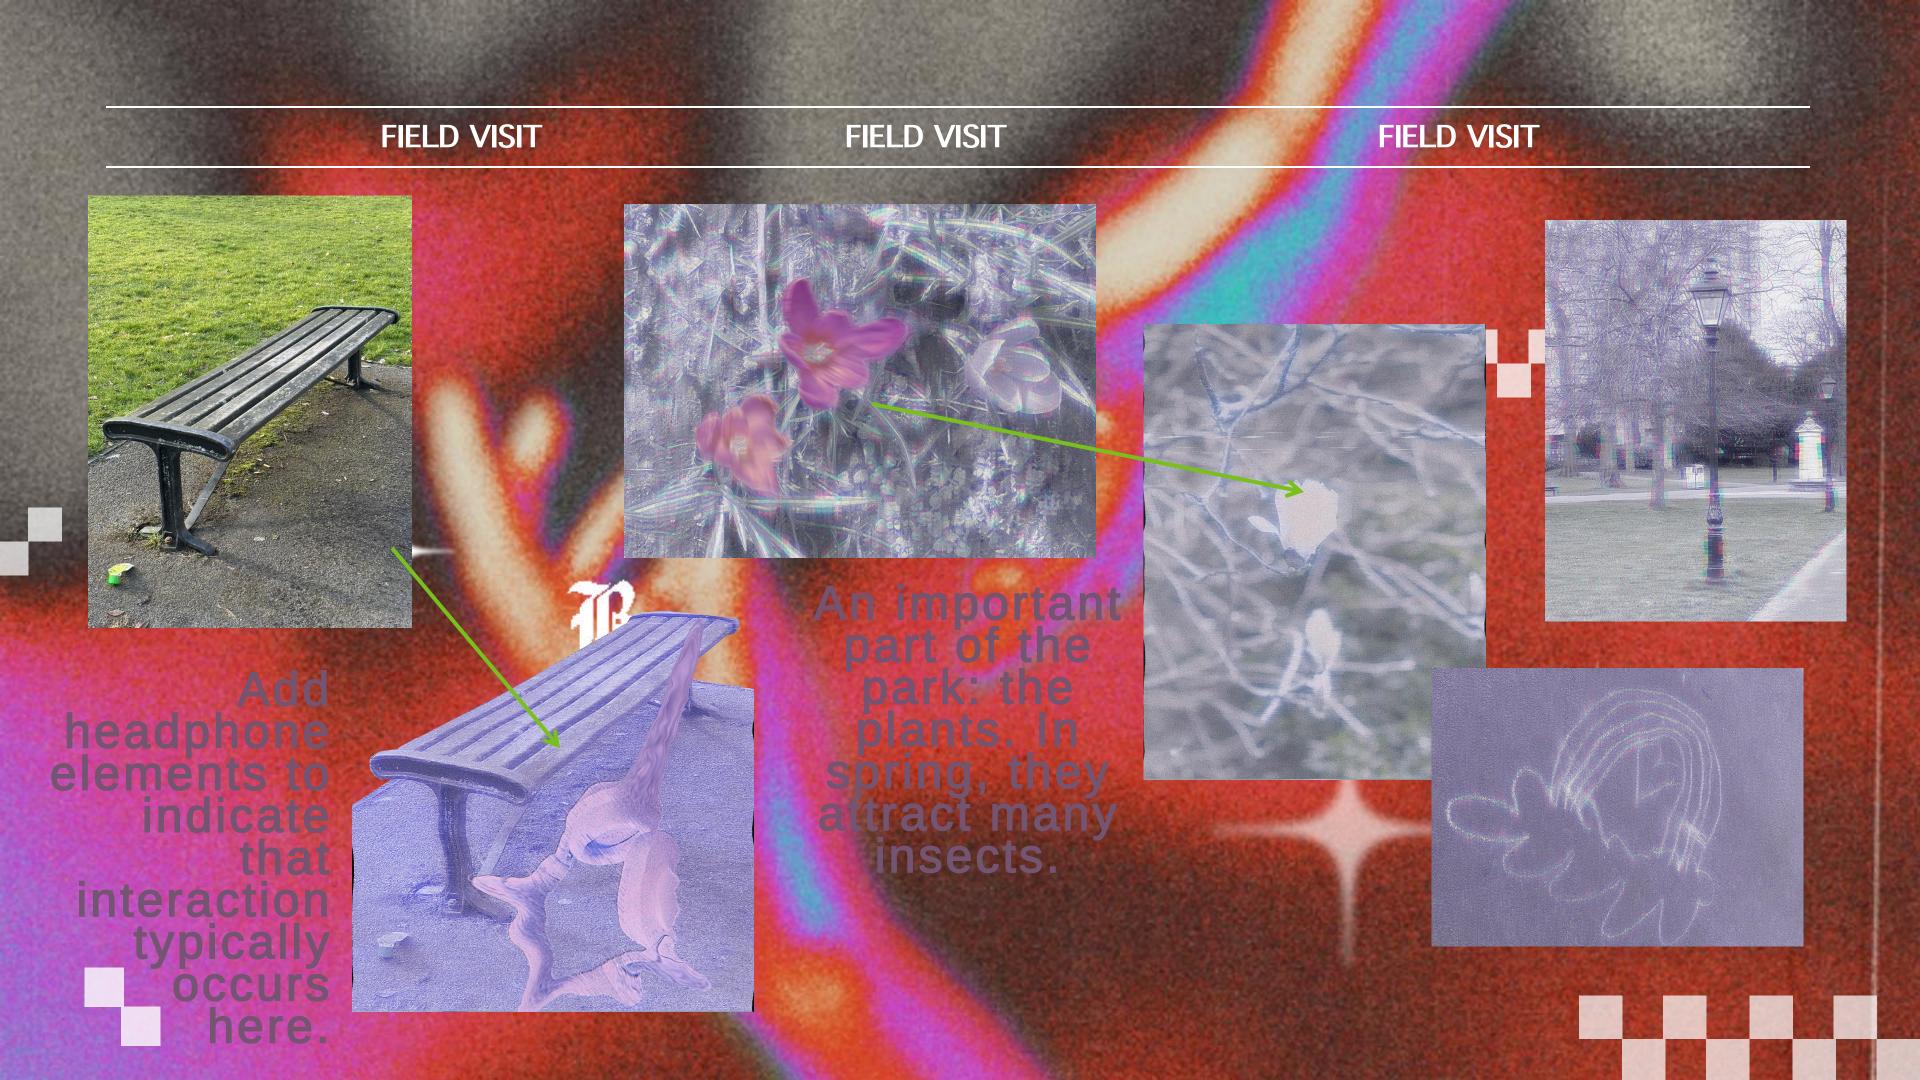

Inspiration

Use blurred images to express bearred memories.

listen music on the 4

bus.

When no one is around, I go there to enjoy the facilities, relieve stress, and soak up the sun

The pattern on the park floor. I injured myself here while skateboarding.

If you have food in your hands, such as chips or pancakes, you will be attacked seagulls when walking through the park.

This work aims to allow viewers to intersect with 'my' memories and experience how memories change over time. It questions whether maps must necessarily be accurate geographical representations, proposing another possibility: maps can also be vague, abstract, and emotional, serving as an interface for 'walking again in memory.'