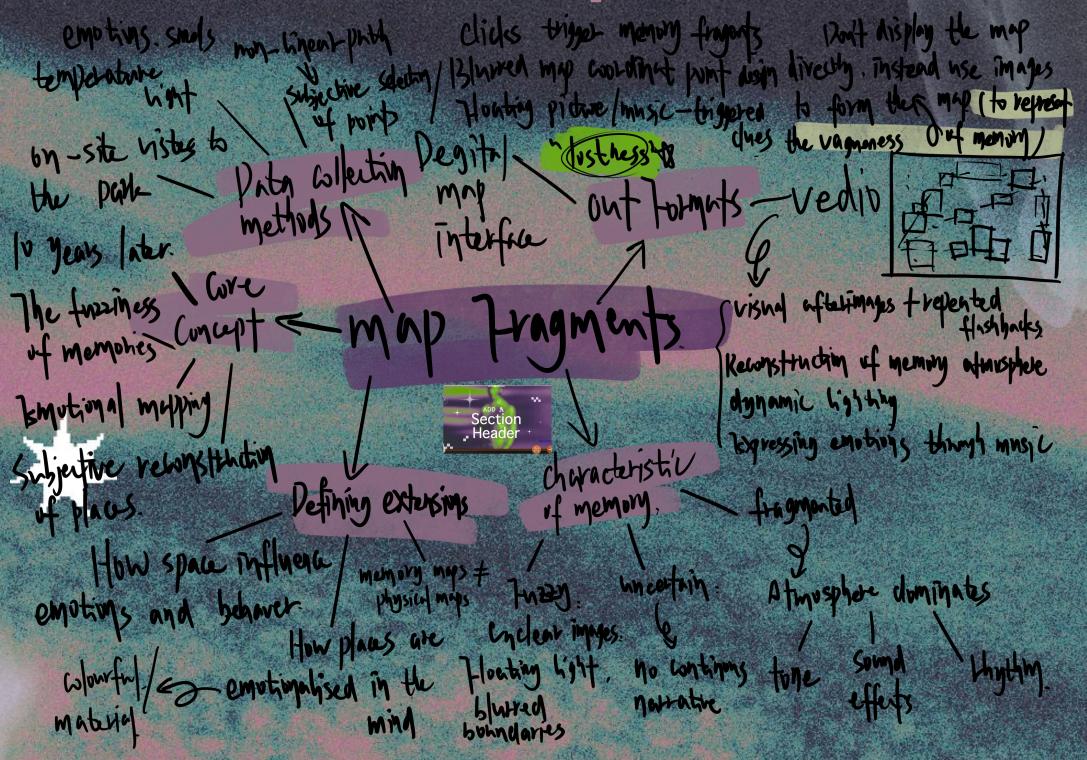

## IDEA.

This project is based on an idea: ten years from now when I no longer live in the UK, my memories of the time I spent in a park in Southampton will no longer be clear and vivid, but will instead appear blurred, vague, and dreamlike. It is this 'delayed memory image' that forms the visual starting point and emotional core of this work.

If you have food in your hands, such as chips or pancakes, you will be attacked seagulls when walking through the park.

This work aims to allow viewers to intersect with 'my' memories and experience how memories change over time. It questions whether maps must necessarily be accurate geographical representations, proposing another possibility: maps can also be vague, abstract, and emotional, serving as an interface for 'walking again in memory.'